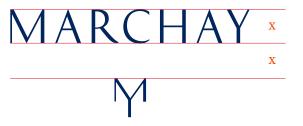

#### PLACEMENT, SPACES AND SIZES 2/2

The logotype and the monogram work together or indepently. Together the monogram is centered underneath.

The space between Logo and monogram equals the height of the logo.

The height of the monogram can be the same as the logo height or smaller.

Minimum space around monogram equals the height of "M" part.
See illustration above.