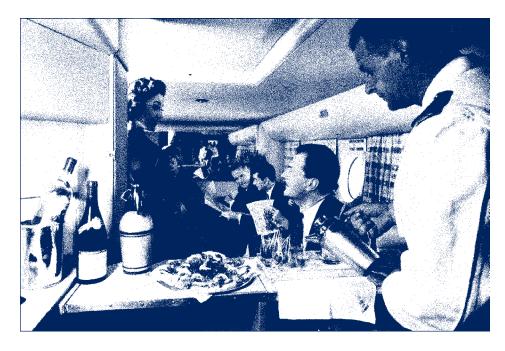

#### **PHOTOGRAPHY**

- Vintage travel feel (use of vintage airline pictures)
- Monochrome treatment of pictures, using the brand's dark blue (see print colour palette p.9)

Visual elements 16