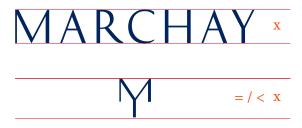

#### PLACEMENT, SPACES AND SIZES 2/2

The logotype and the monogram work together or indepently. Together the monogram is centered underneath.

The space between Logo and monogram equals the height of the logo.

The height of the monogram can be the same as the logo height or smaller.

Minimum space around monogram equals the height of "M" part.
See illustration above.