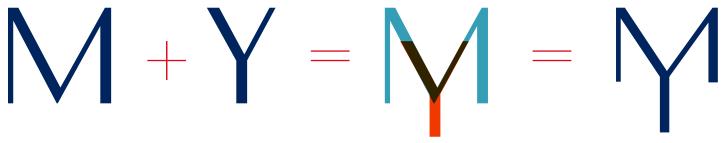

#### LOGOTYPE AND ICON

Marchay Logotype is an alternate to the History typeface with a larger letter spacing

The first and the last letter of MARCHAY compose the monogram/brand icon.

Dark blue

Pantone: 2767 U CMYK: 100 78 0 55 RGB: 0 36 93

#### PLACEMENT, SPACES AND SIZES 2/2

The logotype and the monogram work together or indepently. Together the monogram is centered underneath.

The space between Logo and monogram equals the height of the logo.

The height of the monogram can be the same as the logo height or smaller.

Minimum space around monogram equals the height of "M" part.
See illustration above.