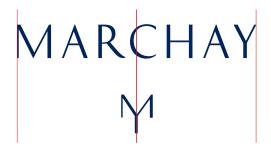

#### LOGOTYPE AND ICON

Marchay Logotype is an alternate to the History typeface with a larger letter spacing

The first and the last letter of MARCHAY compose the monogram/brand icon.

Dark blue

Pantone: 2767 U CMYK: 100 78 0 55 RGB: 0 36 93

#### PLACEMENT, SPACES AND SIZES 1/2

Marchay's logotype can be displayed horizontally and vertically.

Vertically, the logo must always be left aligned with the "M" at the bottom. See illustration above.