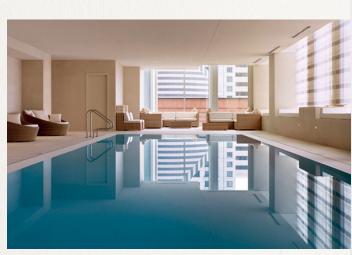

# ST. REGIS

SAN FRANCISCO

The contemporary, asianinspired st. regis hotel is located in the heart of san francisco's business and art district. a lobby fireplace, bar, and eclectic art collection warm up an otherwise sleek,elegant atmosphere. the gastronomic restaurant is the acc laimed ame. rooms are light and luxu rious withspacious marble bathrooms. Personalized service and amenities make st. regis the perfect partner for marchay.