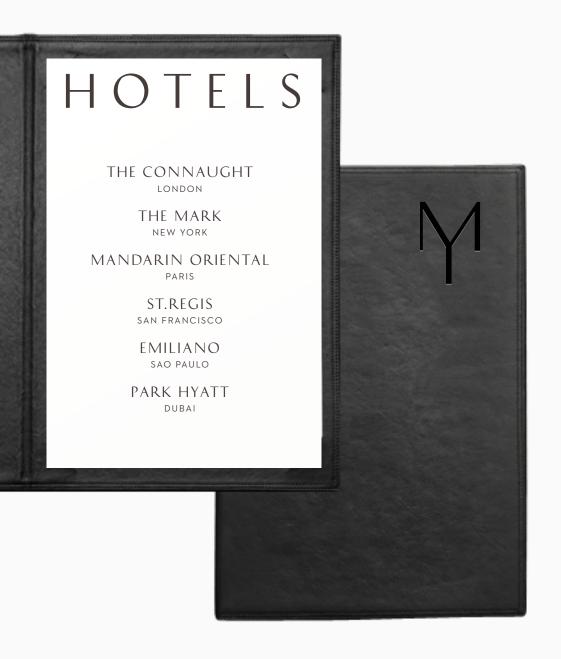

#### The Mark

NEW YORK

TRAVEL INTELLIGENCE

#### Park Hyatt

DUBAI

**•** 

# ST. REGIS

SAN FRANCISCO

The contemporary, asianinspired st. regis hotel is located in the heart of san francisco's business and art district. a lobby fireplace, bar, and eclectic art collection warm up an otherwise sleek,elegant atmosphere. the gastronomic restaurant is the acc laimed ame. rooms are light and luxu rious withspacious marble bathrooms. Personalized service and amenities make st. regis the perfect partner for marchay.