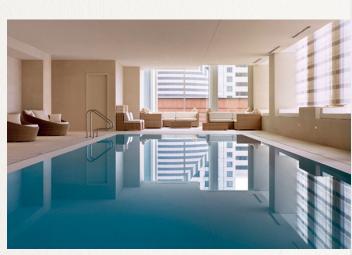

# ST. REGIS

SAN FRANCISCO

The contemporary, asianinspired st. regis hotel is located in the heart of san francisco's business and art district. a lobby fireplace, bar, and eclectic art collection warm up an otherwise sleek,elegant atmosphere. the gastronomic restaurant is the acc laimed ame. rooms are light and luxu rious withspacious marble bathrooms. Personalized service and amenities make st. regis the perfect partner for marchay.

# SAN FRANCISCO The contemporary, ricinistric delays in the contemporary in the contemp

asianinspired st. regis hotel is located in the heart of san francisco's business and art district. a lobby fireplace, bar, and eclectic art collection warm up an otherwise sleek,elegant atmosphere. the gastronomic restaurant is the acc laimed ame. rooms are light and luxu rious withspacious marble bathrooms. Personalized service and amenities make st. regis the perfect partner for marchay.